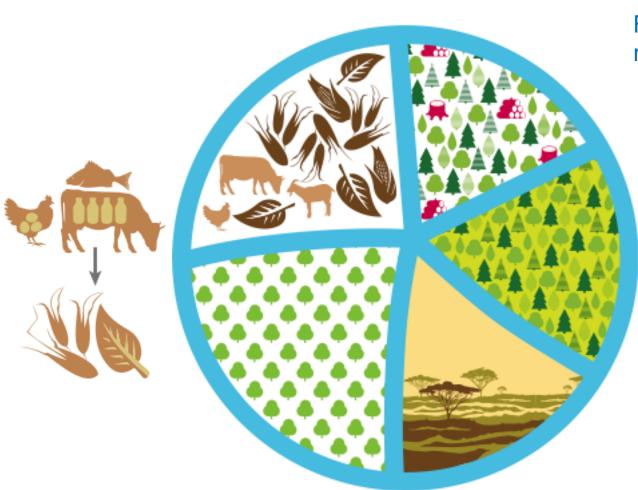

# A planet under pressure

We need to expand global food production by 70%...

# A planet under pressure

...even as climate change increases the pressure on crop yields.

By 2025, at least 3.5 billion people will live in water-stressed river basins.

# A planet under pressure

Biodiversity has declined by 30% since 1970, according to WWF's Living Planet Index.

Over the next 40 years, we'll need to produce as much food as we've done in the last 8,000 years of agriculture.