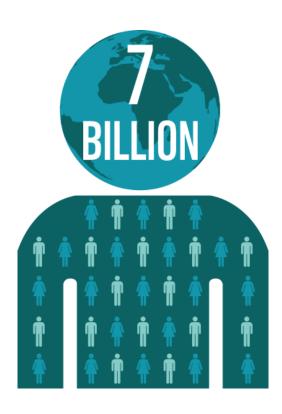

One planet. The only one we have.

We currently use natural resources as if we had

1.5 planets.

We'll need more than 2 planets by 2030 if we carry on as we are.

The world's population is set to grow from 7 billion today...