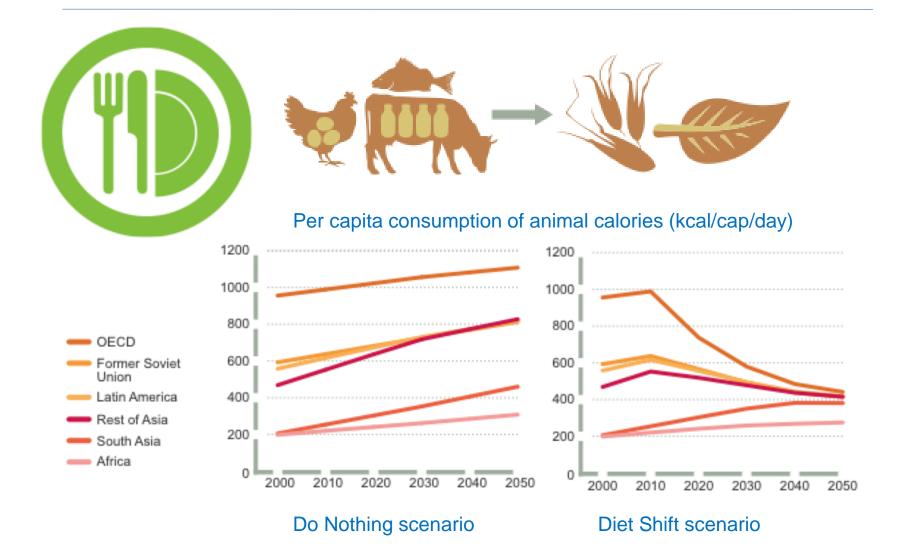

### **Diet Shift**

### **Diet Shift**

Food prices remain stable

More biodiversity protected in other ecosystems