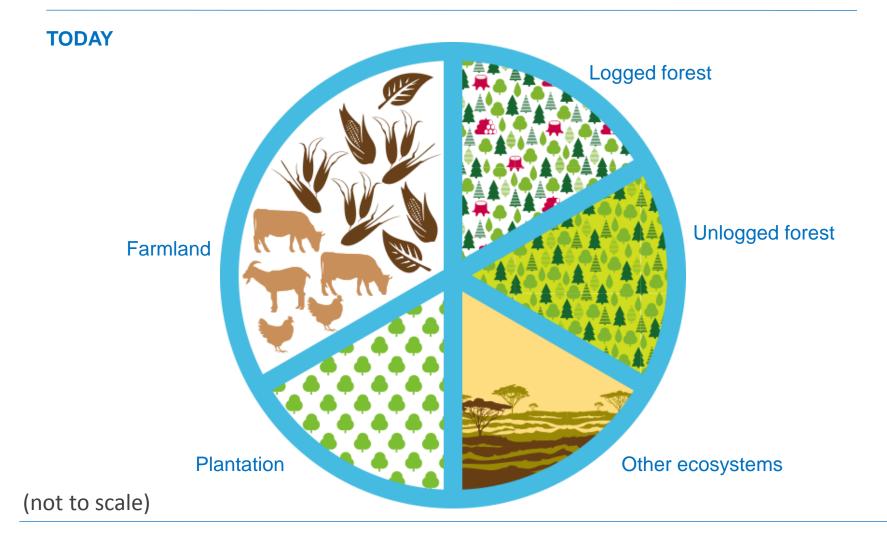

# The Big Squeeze

2050

# High greenhouse gas emissions

Huge decline in biodiversity