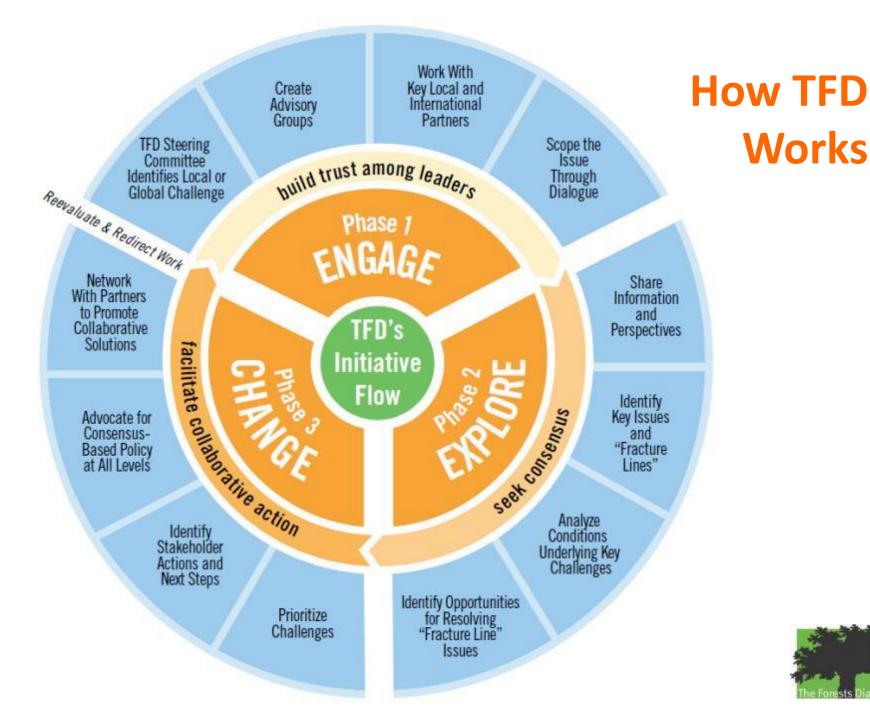

#### **Purpose**

- Established in 2000 by **NGO** and Business Leaders
- Reduce conflict among stakeholders in the forest sector
- International platform and process to discuss key SFM and conservation issues
- Build mutual trust, enhanced understanding and commitment to change

#### **Structure**

- **Steering Committee**
- Secretariat
- **Network of Partners**

#### **TFD Initiatives**